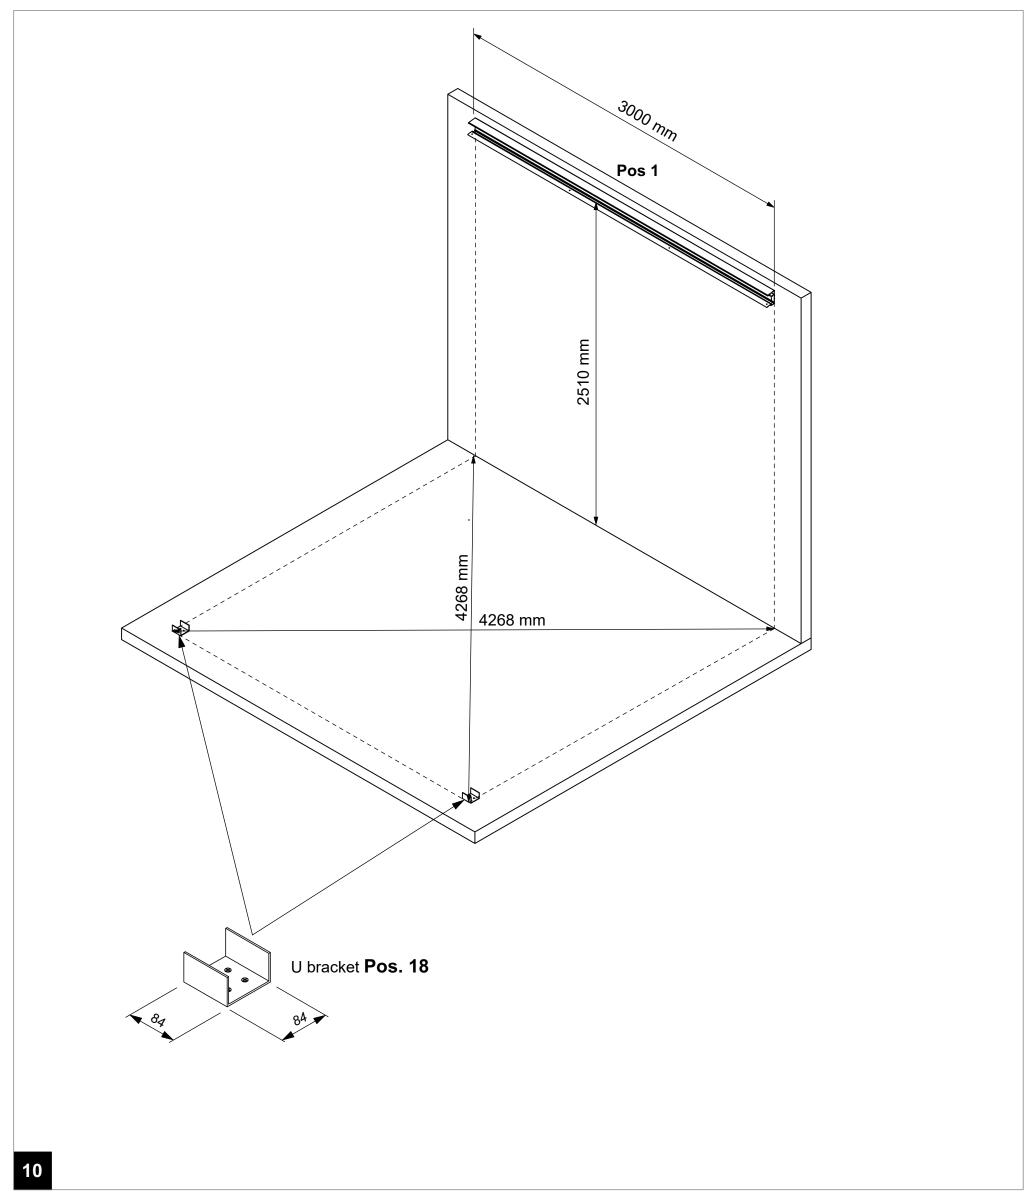

Note that the protective UV film of the Polycarbonate sheets should be on the outside!

Do not remove the protective film until the complete veranda is finished !!!

Attach the U-elements to the floor and the 1st part of the Wall profile according to the above dimensions! Floor and wall fixings are NOT included, they must be purchased separately because each situation requires different fixings and depends on the substrate or construction to which it needs to be affixed. Always seek advice from a specialist building supplier about what is required in your particular situation and only use stainless steel fixings!

Mount the 2nd part of the Wall profile level on the wall! Check the squareness of the veranda with the diagonal measurements!

Slide the first 2 posts over the U brackets and keep them 10 mm from the floor due to drainage! Use 7 mm shims to temporarily keep the posts up and screw the posts to the U brackets! Pull the Rubber into the Wall profile!