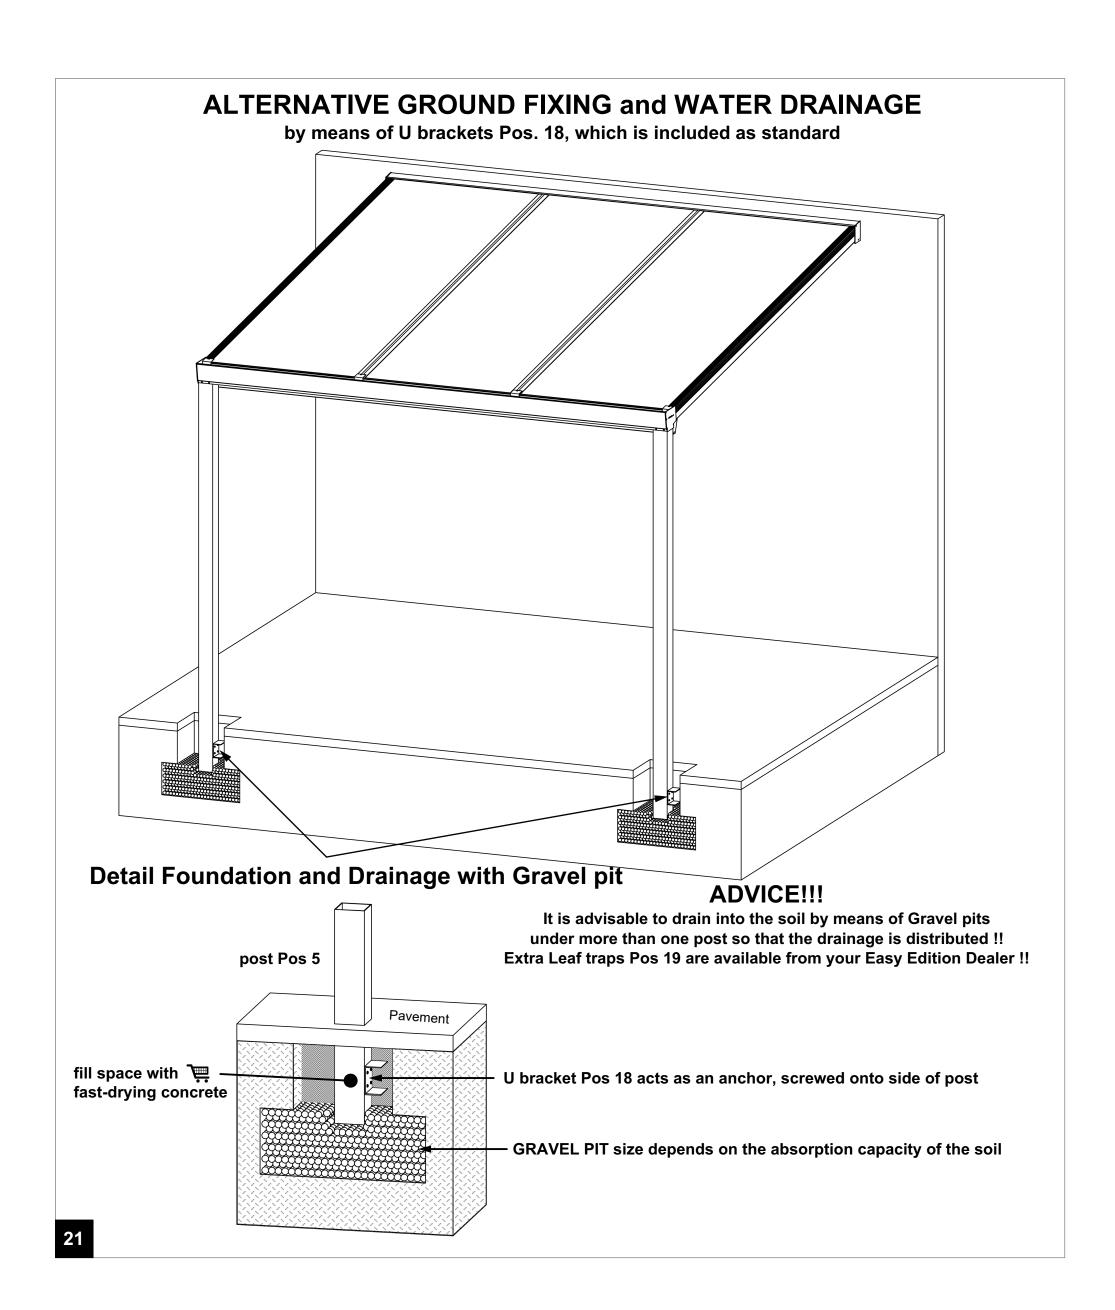

# **ALTERNATIVE GROUND FIXING and WATER DRAINAGE**

by means of Plastic Ground Anchors, OPTIONALLY AVAILABLE from your Easy Edition Dealer !!!

## Plastic Ground anchors with Rainwater discharge connection

As an Additional Option available from your Easy Edition Dealer !!