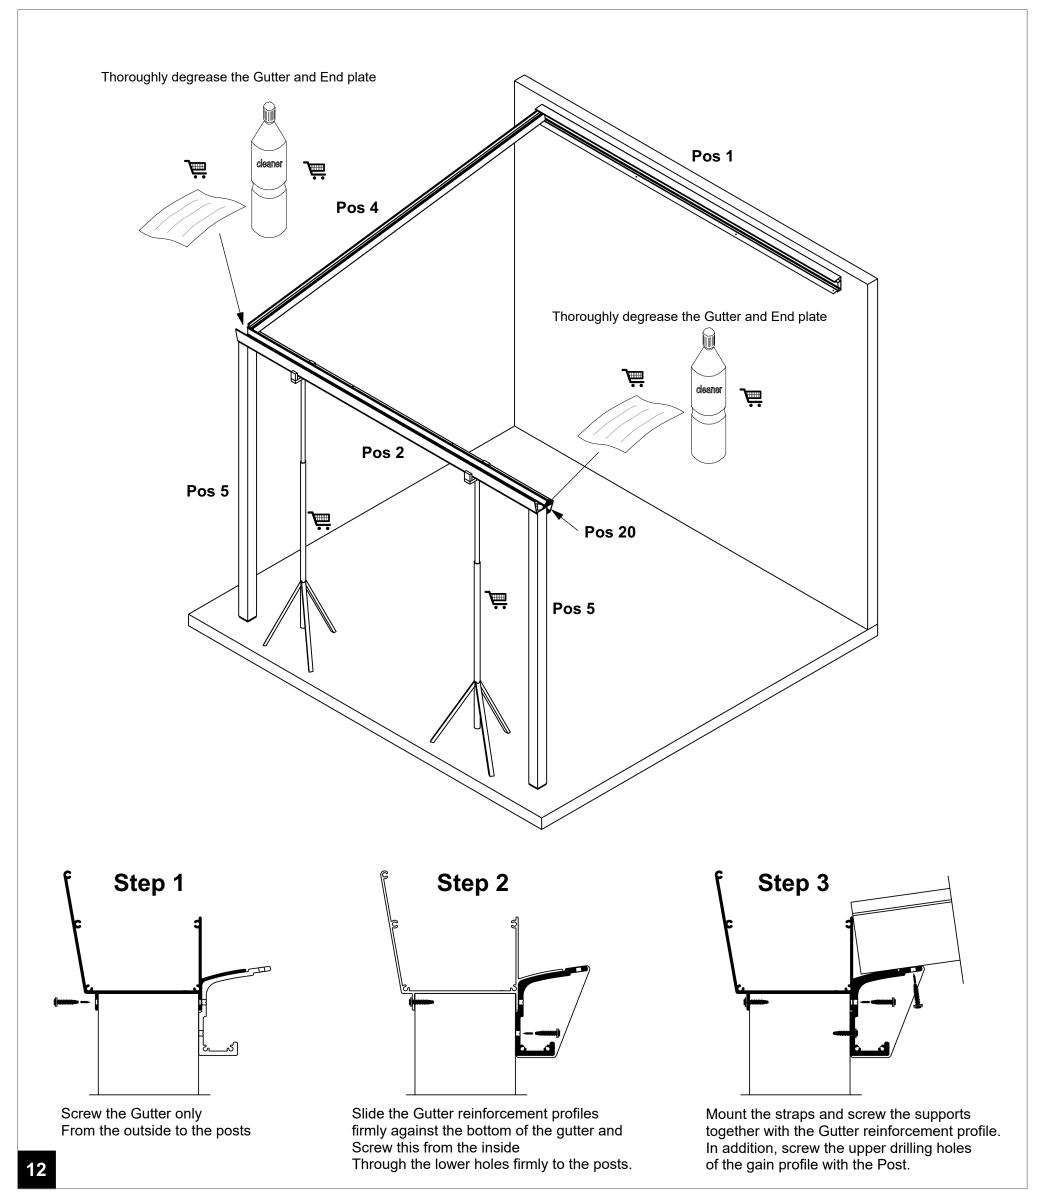

Assemble the first part of the Gutter and assemble the first Side support!

Advice: preferably use acrow props for temporary support!

Glue the Gutter connector into the first Gutter section, thoroughly degrease them both beforehand!

Mount the End plates to the left end of the Gutter and the Wall profiles!

Assemble the first intermediate support (cut to size), check again to ensure everything is still straight, square and level! Thoroughly seal the Gutter and End plate connection to ensure it is watertight!