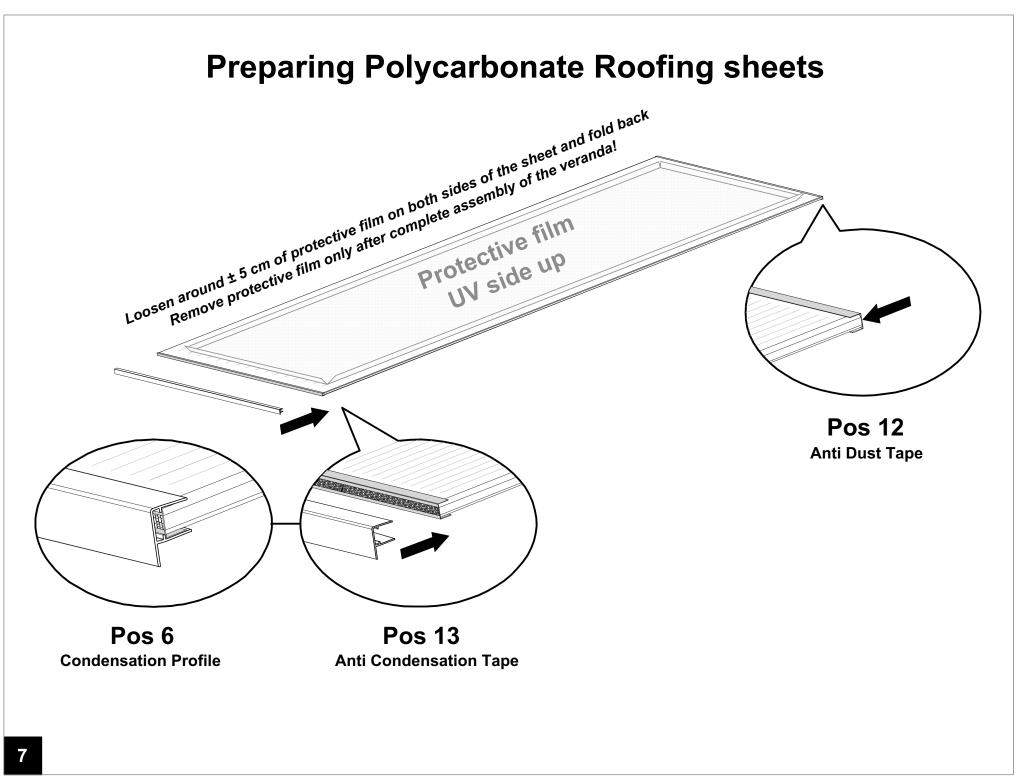

Drill the Angle Plates as shown in above Details

Stick Anti Dust Tape over the end of the Polycarbonate which is at the top of the veranda! Stick Anti Condensation Tape over the end of the Polycarbonate which is at the bottom of the veranda! Press the Condensation Profile over the Anti Condensation Tape!

Note that the protective UV film of the Polycarbonate sheets should be on the outside!

Do not remove the protective film until the complete veranda is finished !!!

Attach the U-elements to the floor and the 1st part of the Wall profile according to the above dimensions! Floor and wall fixings are NOT included, they must be purchased separately because each situation requires different fixings and depends on the substrate or construction to which it needs to be affixed. Always seek advice from a specialist building supplier about what is required in your particular situation and only use stainless steel fixings!