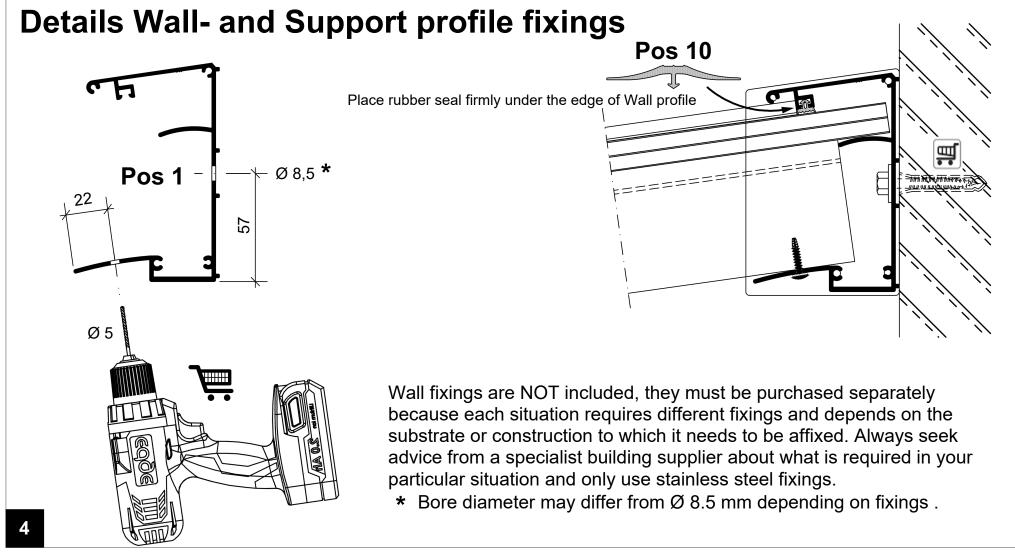

#### Please note!

- Mounting materials that are not included must be purchased separately because each situation requires different fixings and depends on the substrate or construction to which it needs to be affixed. Always seek advice from a specialist building supplier about what is required in your particular situation and only use stainless steel fixings.
- All screws should be carefully tightened with a torque of 1.0 Nm. Make sure you tighten the screws with caution, when screwing into soft materials like aluminium, screws can easily get "stripped".
- When unpacking, check that all parts are present and check all components for possible damage.
- Contact your supplier if any parts are missing or damaged, if possible, take photographs of any damaged packaging and parts.

Note that the protective UV film of the Polycarbonate sheets should be on the outside!

Do not remove the protective film until the complete veranda is finished !!!

Attach the U-elements to the floor and the 1st part of the Wall profile according to the above dimensions! Floor and wall fixings are NOT included, they must be purchased separately because each situation requires different fixings and depends on the substrate or construction to which it needs to be affixed. Always seek advice from a specialist building supplier about what is required in your particular situation and only use stainless steel fixings!

Mount the 2nd part of the Wall profile level on the wall! Check the squareness of the veranda with the diagonal measurements!

Slide the first 2 posts over the U brackets and keep them 10 mm from the floor due to drainage! Use 7 mm shims to temporarily keep the posts up and screw the posts to the U brackets! Pull the Rubber into the Wall profile!