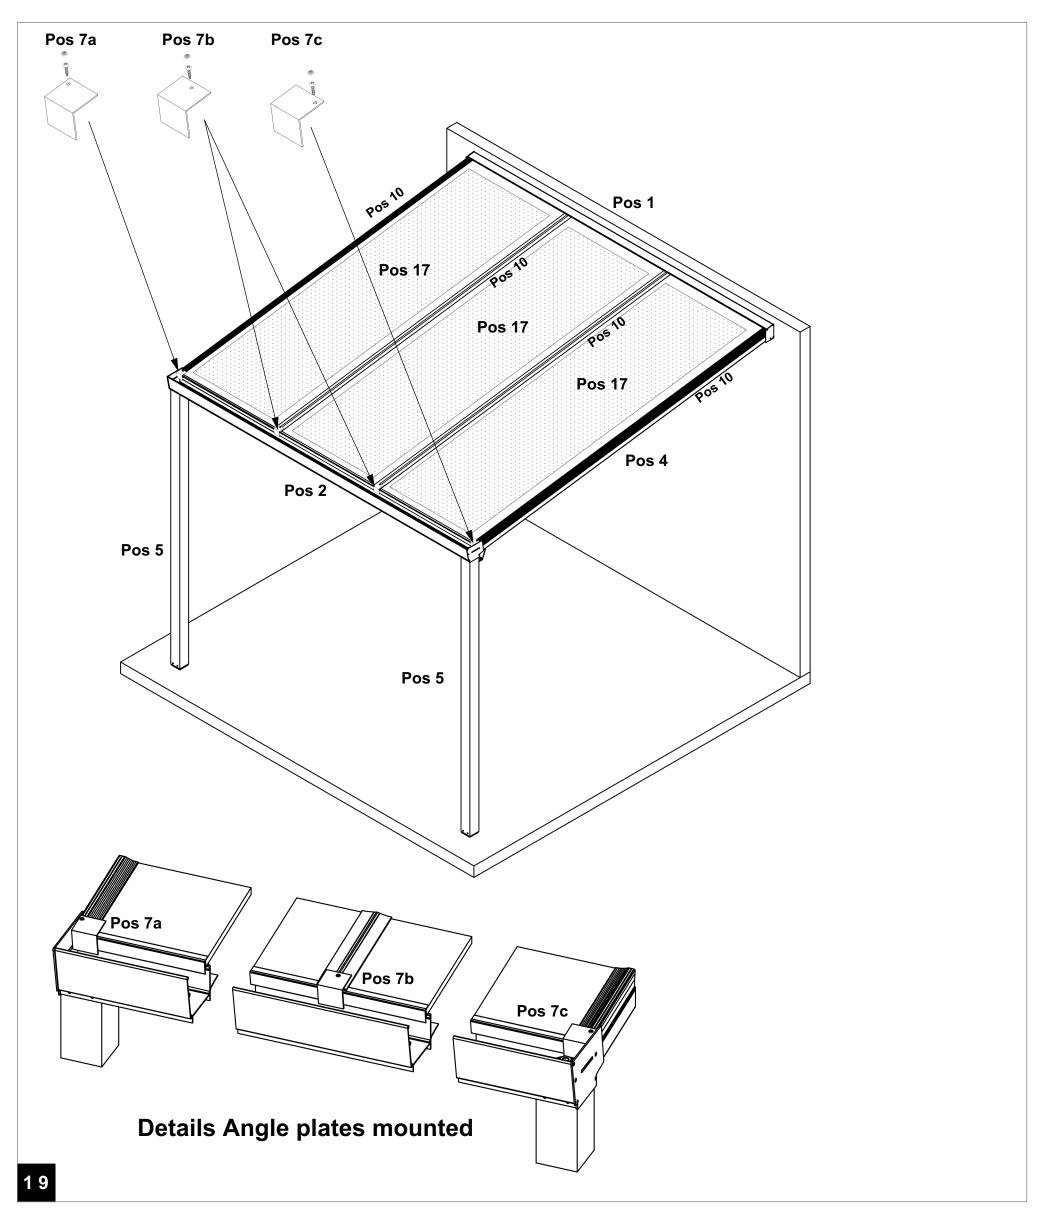

Fix the Angle plates with 4.2x32 screws!
Place the supplied screw covers on all screws!

Remove the protective film from the Polycarbonate sheets and dispose of separately and responsibly! Recycling materials helps to conserve natural resources, so separate your waste as much as possible and don't place it in household waste!