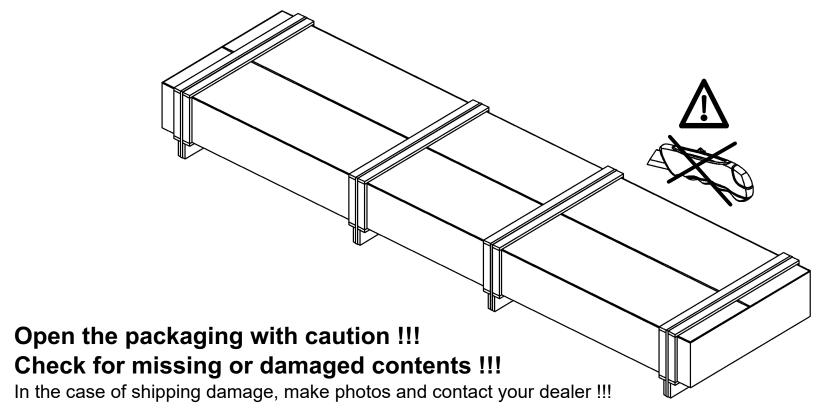

#### Please note!

- Mounting materials that are not included must be purchased separately because each situation requires different fixings and depends on the substrate or construction to which it needs to be affixed. Always seek advice from a specialist building supplier about what is required in your particular situation and only use stainless steel fixings.
- All screws should be carefully tightened with a torque of 1.0 Nm. Make sure you tighten the screws with caution, when screwing into soft materials like aluminium, screws can easily get "stripped".
- When unpacking, check that all parts are present and check all components for possible damage.
- Contact your supplier if any parts are missing or damaged, if possible, take photographs of any damaged packaging and parts.