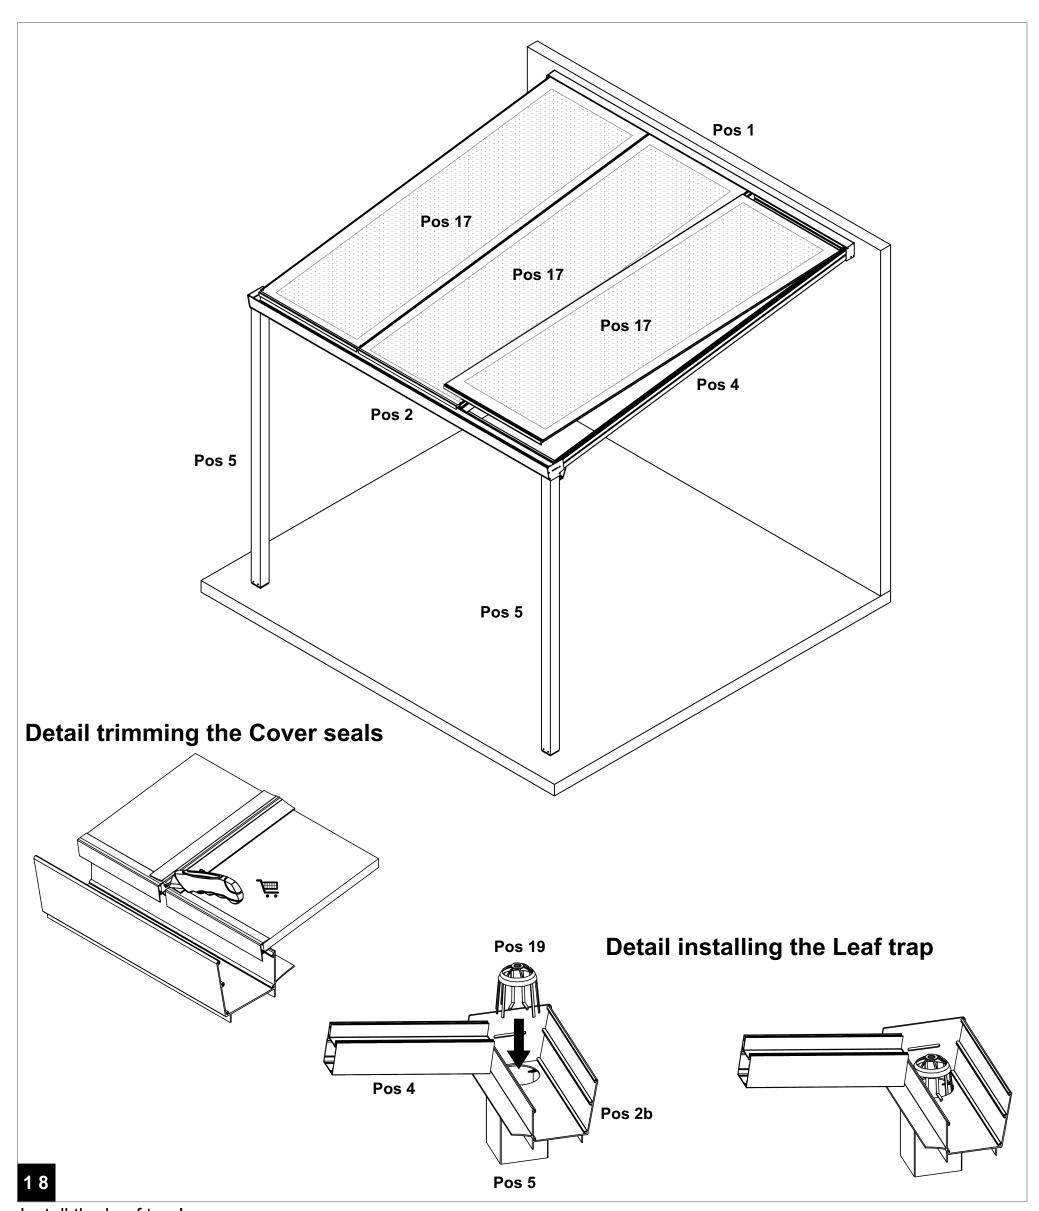

Assemble the remaining intermediate Supports according to the setting out shown above! Mount the End plates to the right end of the Gutter and the Wall profiles!

Install the Leaf trap!

Install the remaining Polycarbonate roofing sheets and fit the rubber cover seals!

Note: Leave the cover seals a little too long and push them `butting` into the roof rails so that they are mounted as relaxed as possible to prevent shrinkage due to solar heat!

Then cut the Cover seals at the bottom of the Gutter to size!