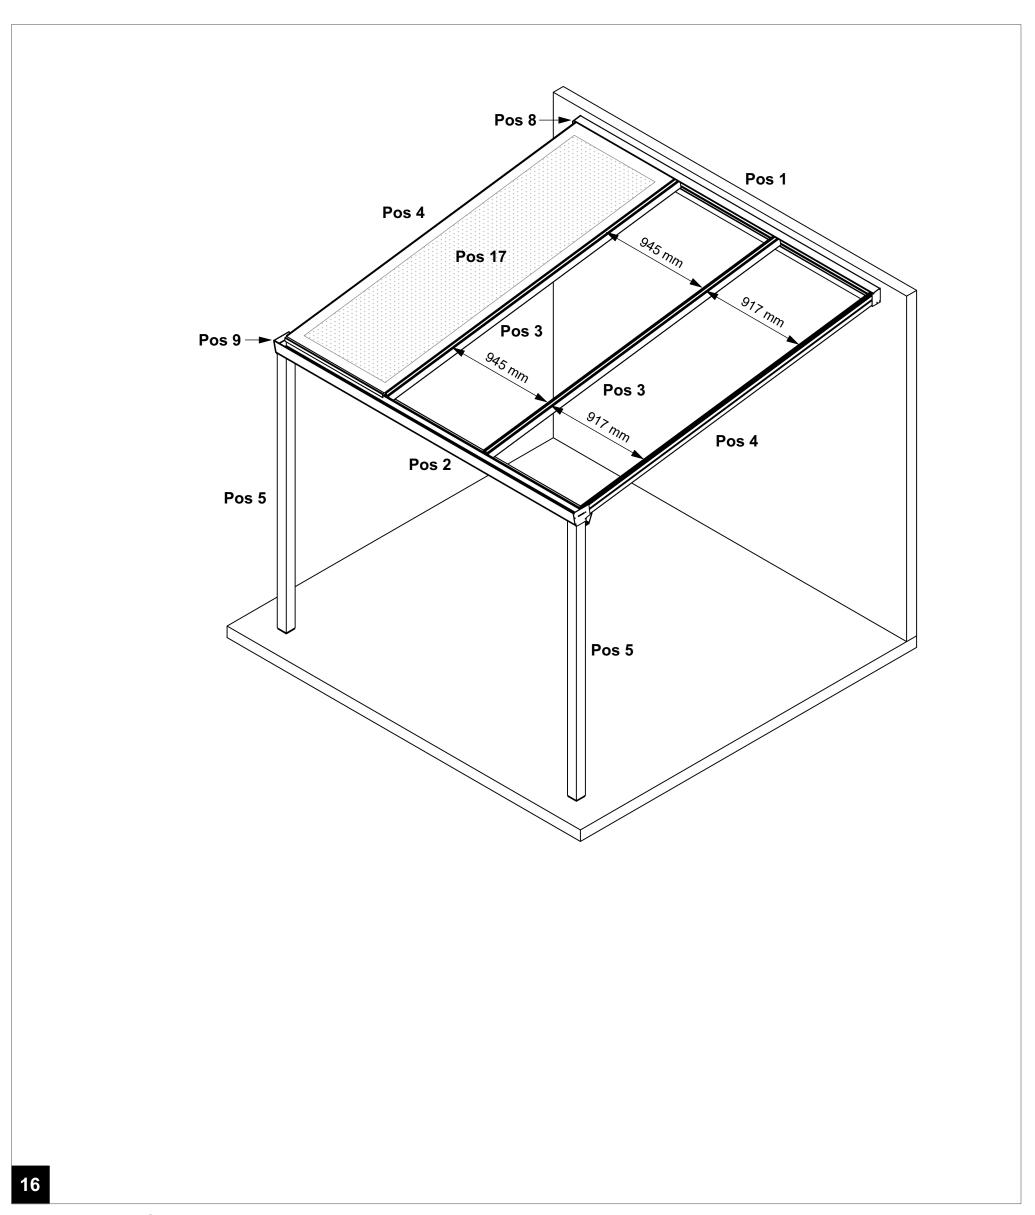

Assemble the remaining intermediate Supports according to the setting out shown above! Mount the End plates to the right end of the Gutter and the Wall profiles!

Install the Leaf trap!

Install the remaining Polycarbonate roofing sheets and fit the rubber cover seals!