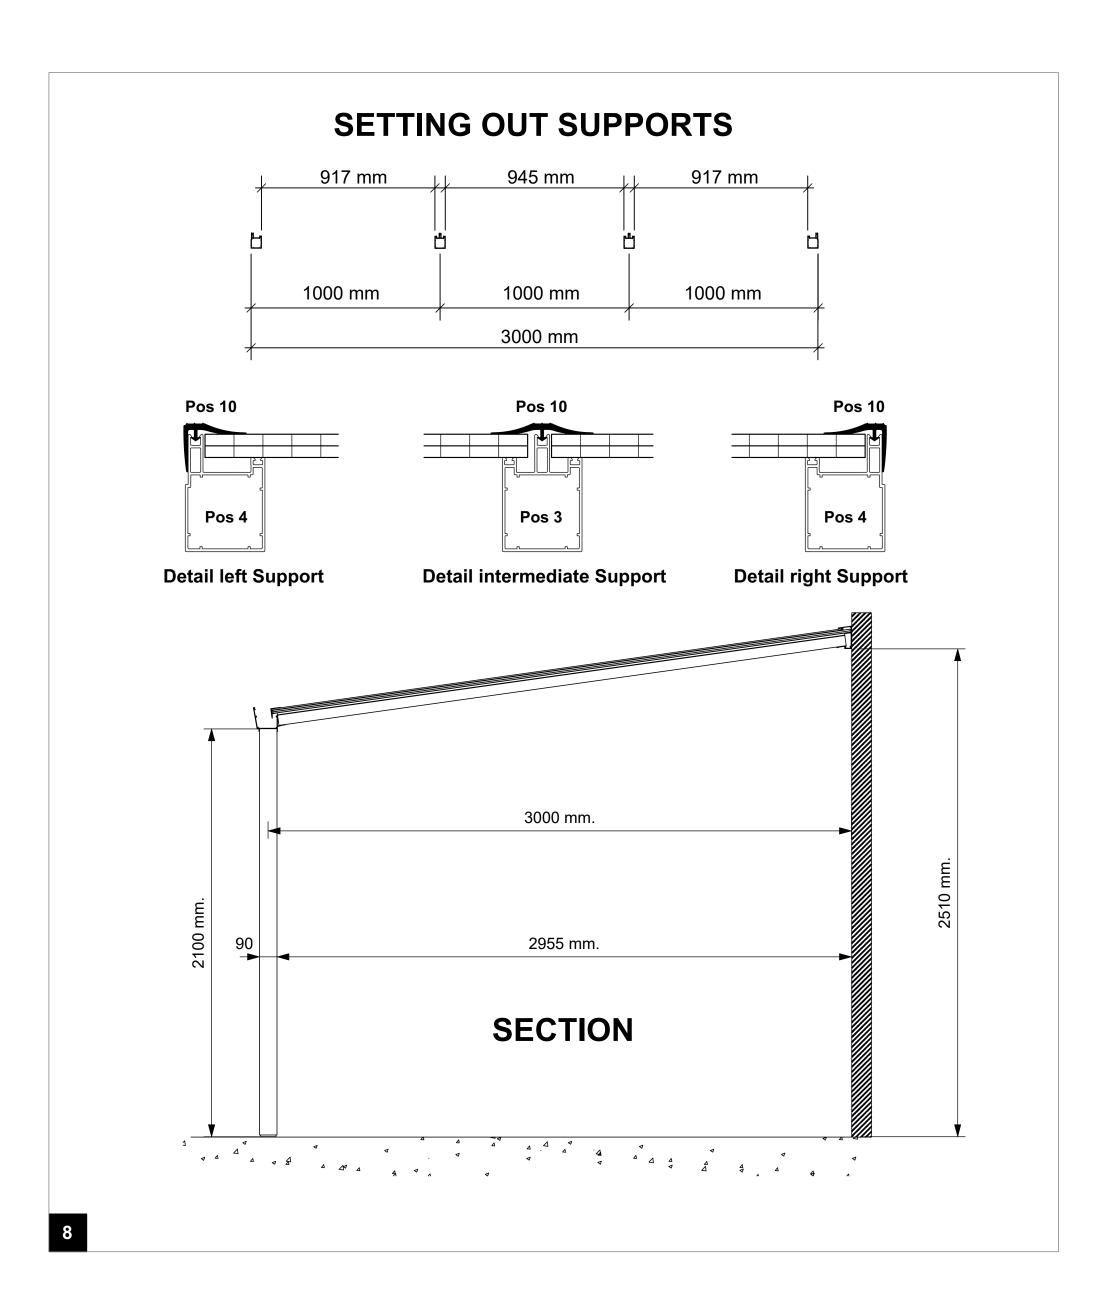

Mount the End plates to the left end of the Gutter and the Wall profiles!

Assemble the first intermediate support (cut to size), check again to ensure everything is still straight, square and level! Thoroughly seal the Gutter and End plate connection to ensure it is watertight!

Assemble the remaining intermediate Supports according to the setting out shown above! Mount the End plates to the right end of the Gutter and the Wall profiles!

Install the Leaf trap!

Install the remaining Polycarbonate roofing sheets and fit the rubber cover seals!