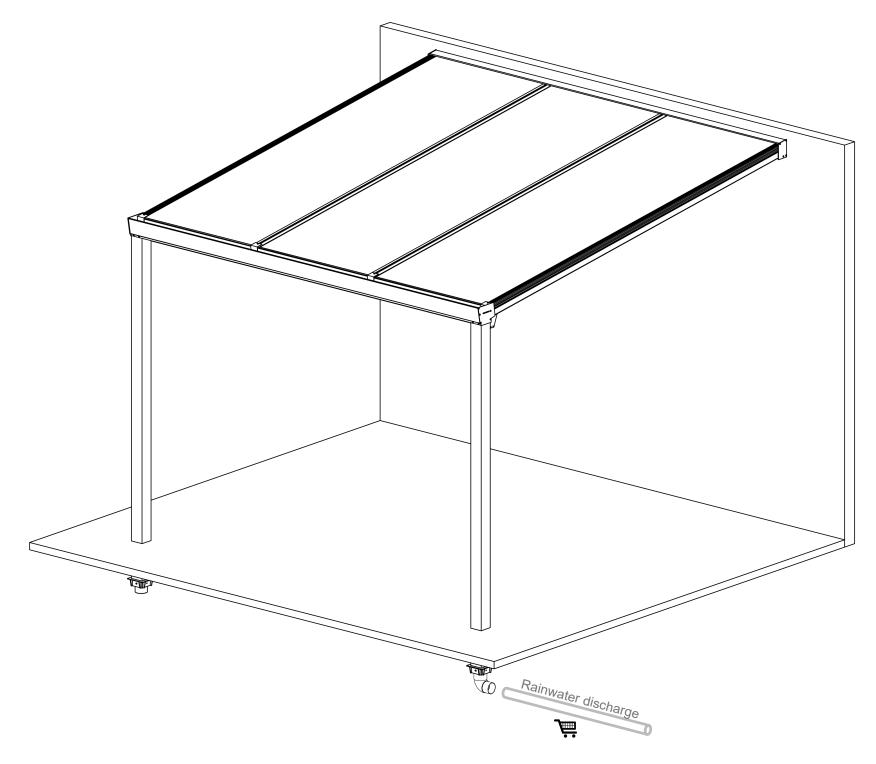

## Plastic Ground anchors with Rainwater discharge connection

As an Additional Option available from your Easy Edition Dealer !!