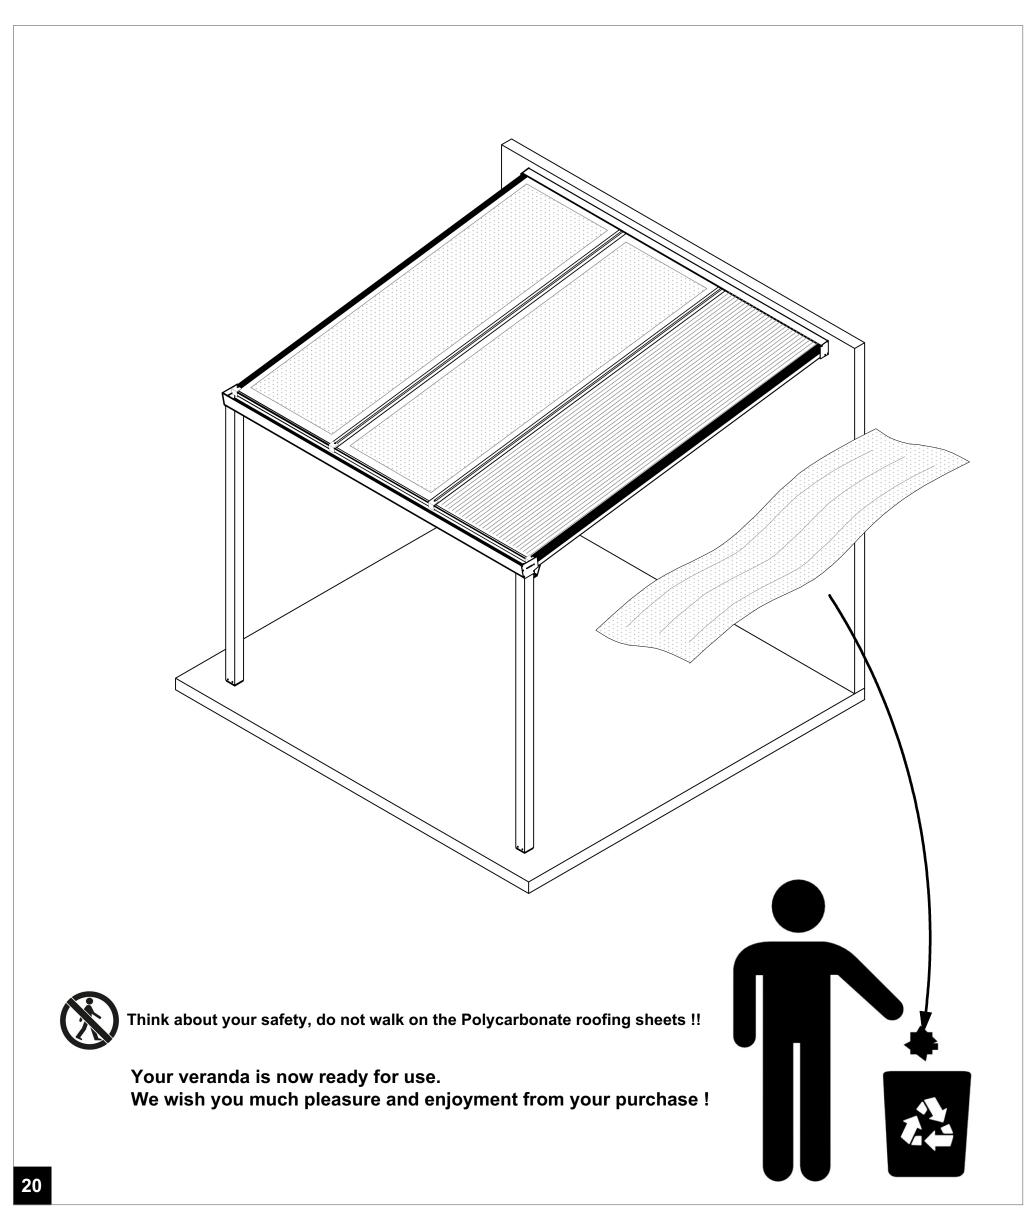

Fix the Angle plates with 4.2x32 screws!
Place the supplied screw covers on all screws!

Remove the protective film from the Polycarbonate sheets and dispose of separately and responsibly! Recycling materials helps to conserve natural resources, so separate your waste as much as possible and don't place it in household waste!