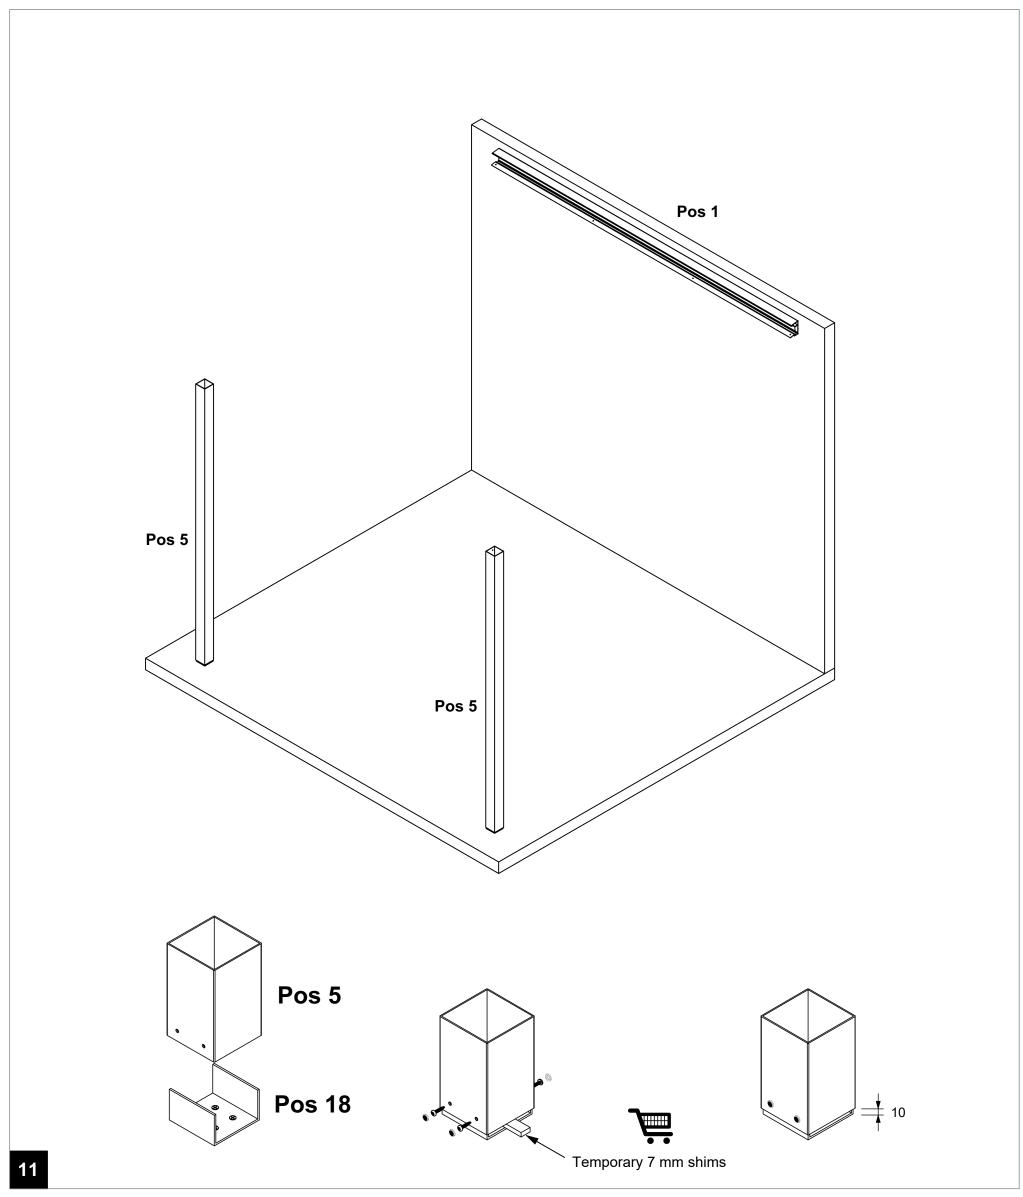

Mount the 2nd part of the Wall profile level on the wall! Check the squareness of the veranda with the diagonal measurements!

Slide the first 2 posts over the U brackets and keep them 10 mm from the floor due to drainage! Use 7 mm shims to temporarily keep the posts up and screw the posts to the U brackets! Pull the Rubber into the Wall profile!

Advice: Place the first Polycarbonate sheet in the first section, this sheet ensures that the roof surface stays square!

Fix the 2nd intermediate support(cut to size)!

Slide the 3rd post over the U bracket and keep it 10 mm from the floor due to drainage! Use 7 mm shims to temporarily keep the posts up and screw the posts to the U bracket!