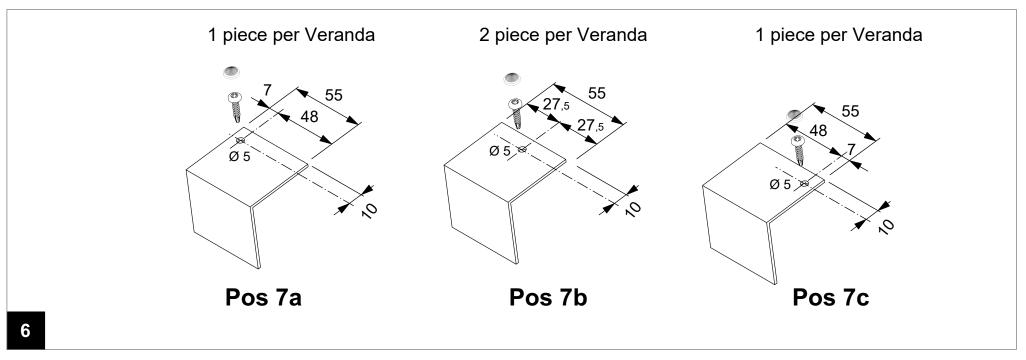

Drill the Angle Plates as shown in above Details

Stick Anti Dust Tape over the end of the Polycarbonate which is at the top of the veranda! Stick Anti Condensation Tape over the end of the Polycarbonate which is at the bottom of the veranda! Press the Condensation Profile over the Anti Condensation Tape!