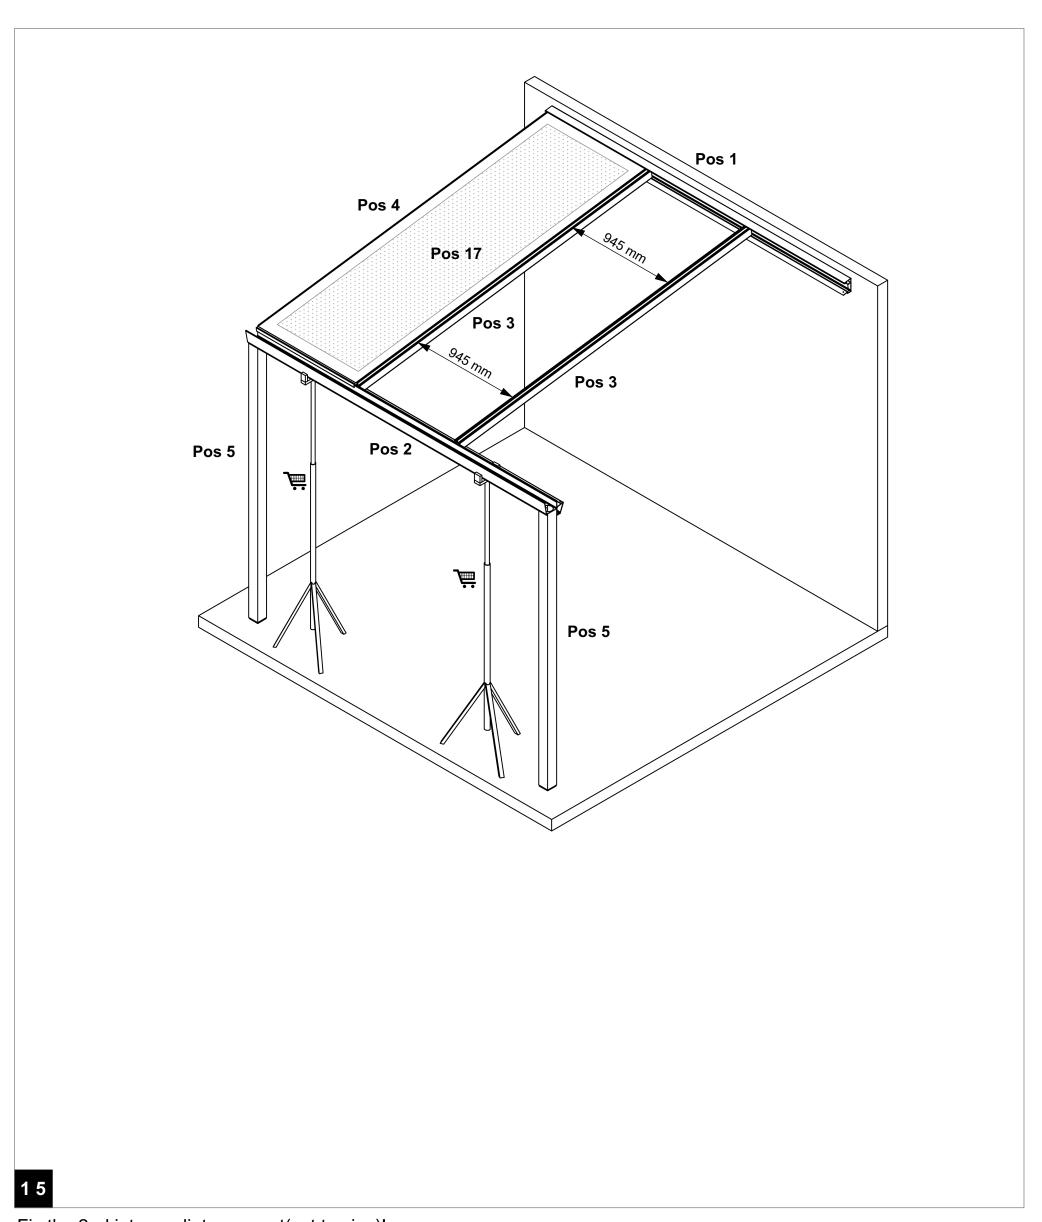

Assemble the remaining intermediate Supports according to the setting out shown above! Mount the End plates to the right end of the Gutter and the Wall profiles!

Install the Leaf trap!

Install the remaining Polycarbonate roofing sheets and fit the rubber cover seals!