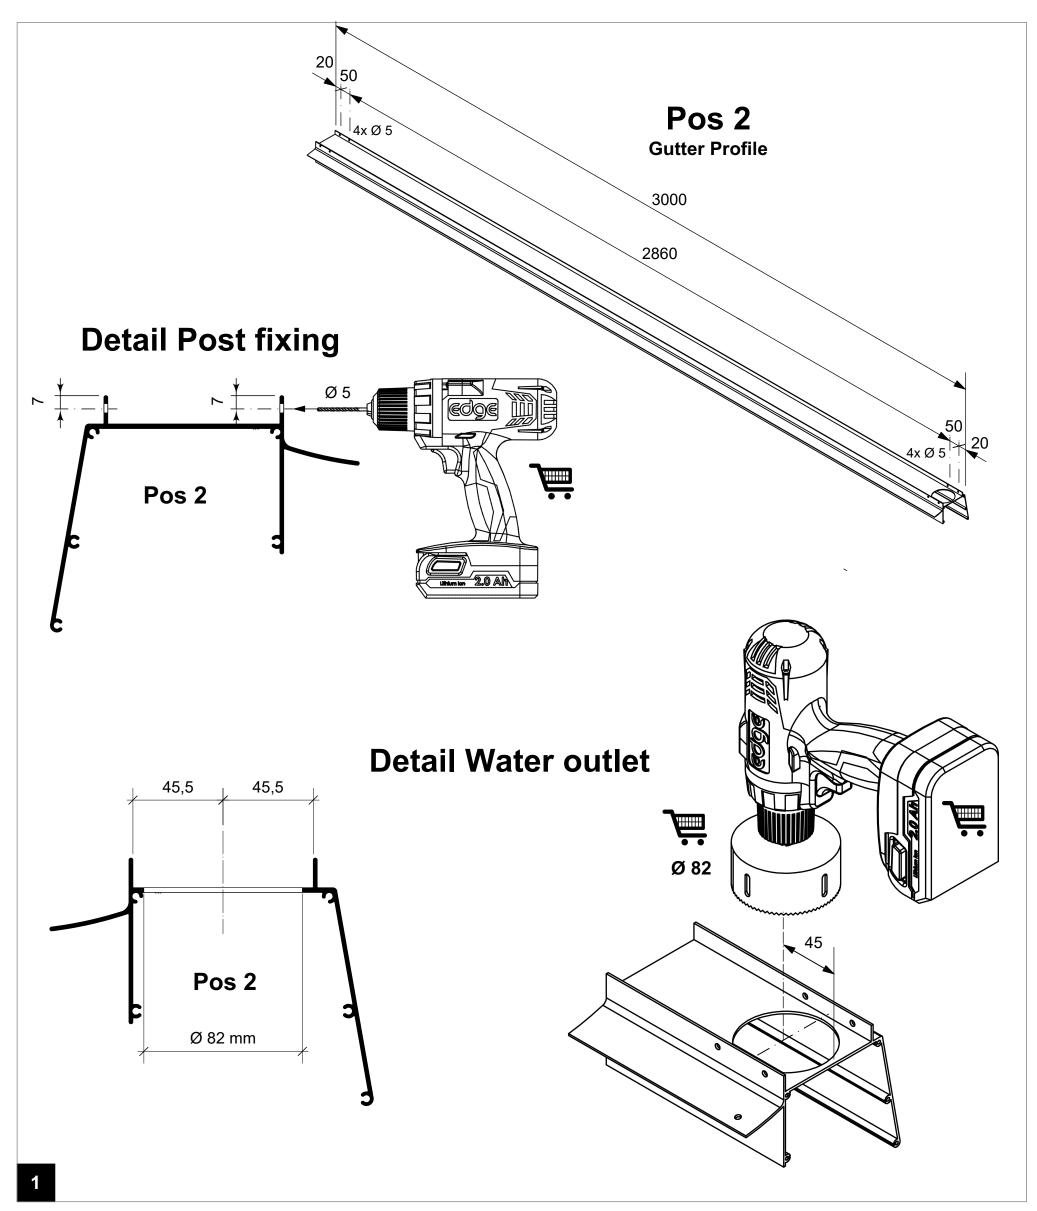

Drill the Gutter profiles according to the above dimensions and Details

Drill the Gutter reinforcement profile according to the above Details and dimensions

Drill the Wall profiles according to the above dimensions and Details shown in step 4

Drill the Angle Plates as shown in above Details

Stick Anti Dust Tape over the end of the Polycarbonate which is at the top of the veranda! Stick Anti Condensation Tape over the end of the Polycarbonate which is at the bottom of the veranda! Press the Condensation Profile over the Anti Condensation Tape!