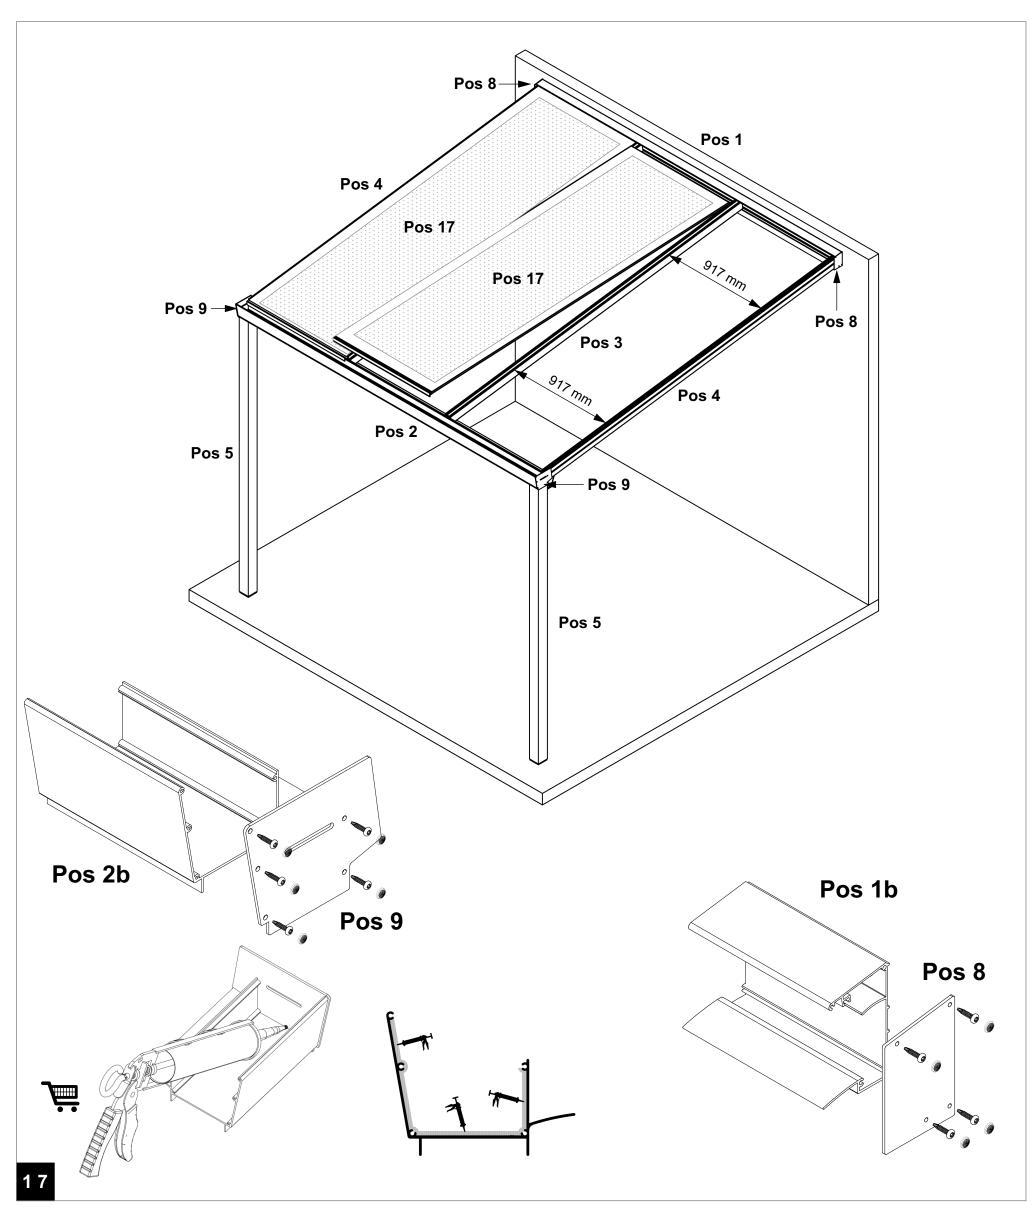

Note that the protective UV film of the Polycarbonate sheets should be on the outside!

Do not remove the protective film until the complete veranda is finished !!!

Attach the U-elements to the floor and the 1st part of the Wall profile according to the above dimensions! Floor and wall fixings are NOT included, they must be purchased separately because each situation requires different fixings and depends on the substrate or construction to which it needs to be affixed. Always seek advice from a specialist building supplier about what is required in your particular situation and only use stainless steel fixings!

Mount the 2nd part of the Wall profile level on the wall! Check the squareness of the veranda with the diagonal measurements!

Slide the first 2 posts over the U brackets and keep them 10 mm from the floor due to drainage! Use 7 mm shims to temporarily keep the posts up and screw the posts to the U brackets! Pull the Rubber into the Wall profile!

Assemble the first part of the Gutter and assemble the first Side support!

Advice: preferably use acrow props for temporary support!

Glue the Gutter connector into the first Gutter section, thoroughly degrease them both beforehand!

Mount the End plates to the left end of the Gutter and the Wall profiles!

Assemble the first intermediate support (cut to size), check again to ensure everything is still straight, square and level! Thoroughly seal the Gutter and End plate connection to ensure it is watertight!