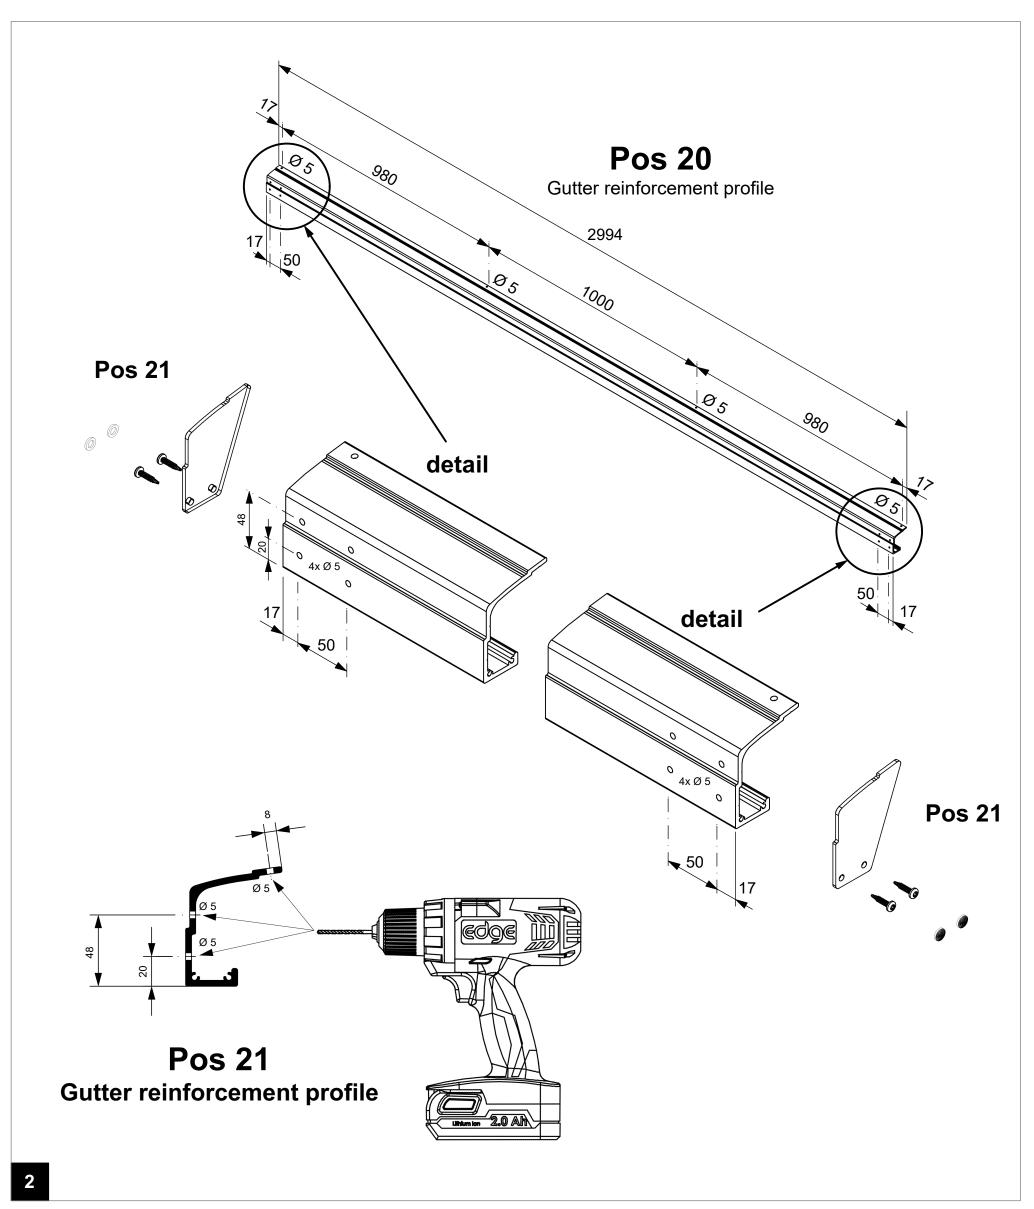

Drill the Gutter profiles according to the above dimensions and Details

Drill the Gutter reinforcement profile according to the above Details and dimensions

Drill the Wall profiles according to the above dimensions and Details shown in step 4