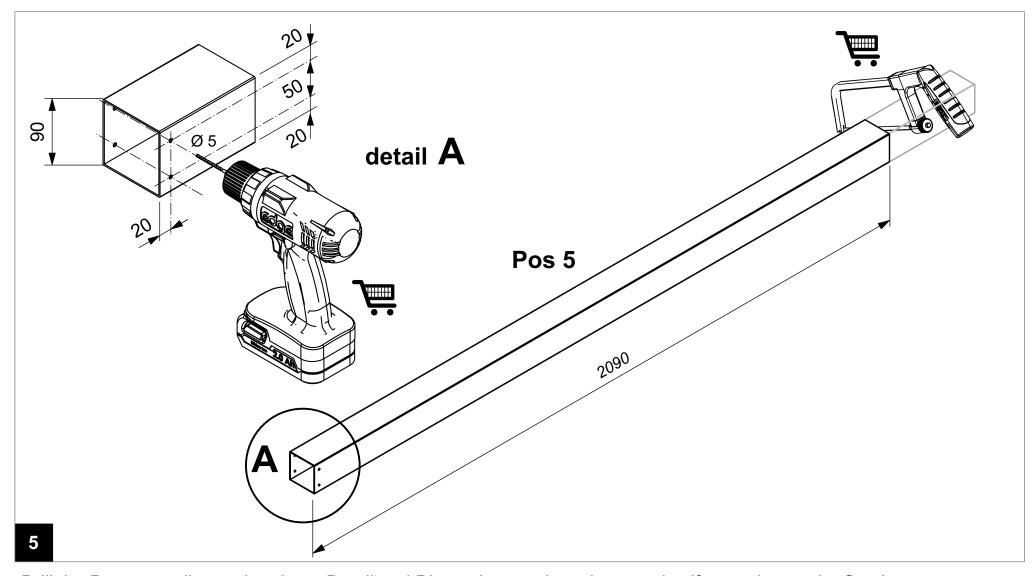

Drill the Gutter profiles according to the above dimensions and Details

Drill the Gutter reinforcement profile according to the above Details and dimensions

Drill the Wall profiles according to the above dimensions and Details shown in step 4

Drill the Wall profiles according to the above Details and Dimensions as shown in step 3

Drill the Post according to the above Detail and Dimensions and cut them to size if mounting on the floor! When mounting the Posts in the ground, do not shorten posts!!