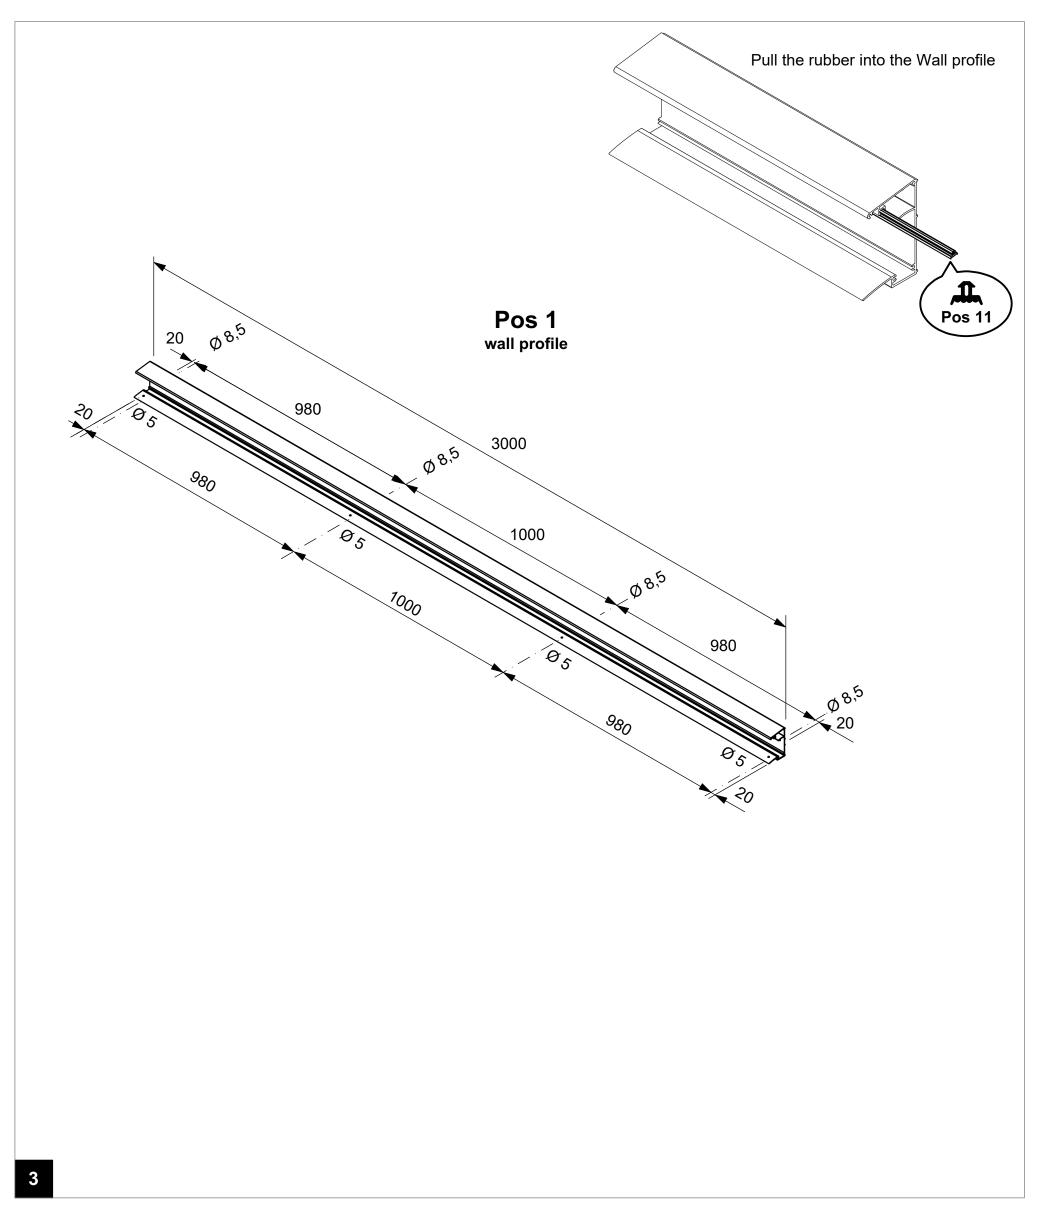

Drill the Wall profiles according to the above Details and Dimensions as shown in step 3

Drill the Post according to the above Detail and Dimensions and cut them to size if mounting on the floor! When mounting the Posts in the ground, do not shorten posts!!