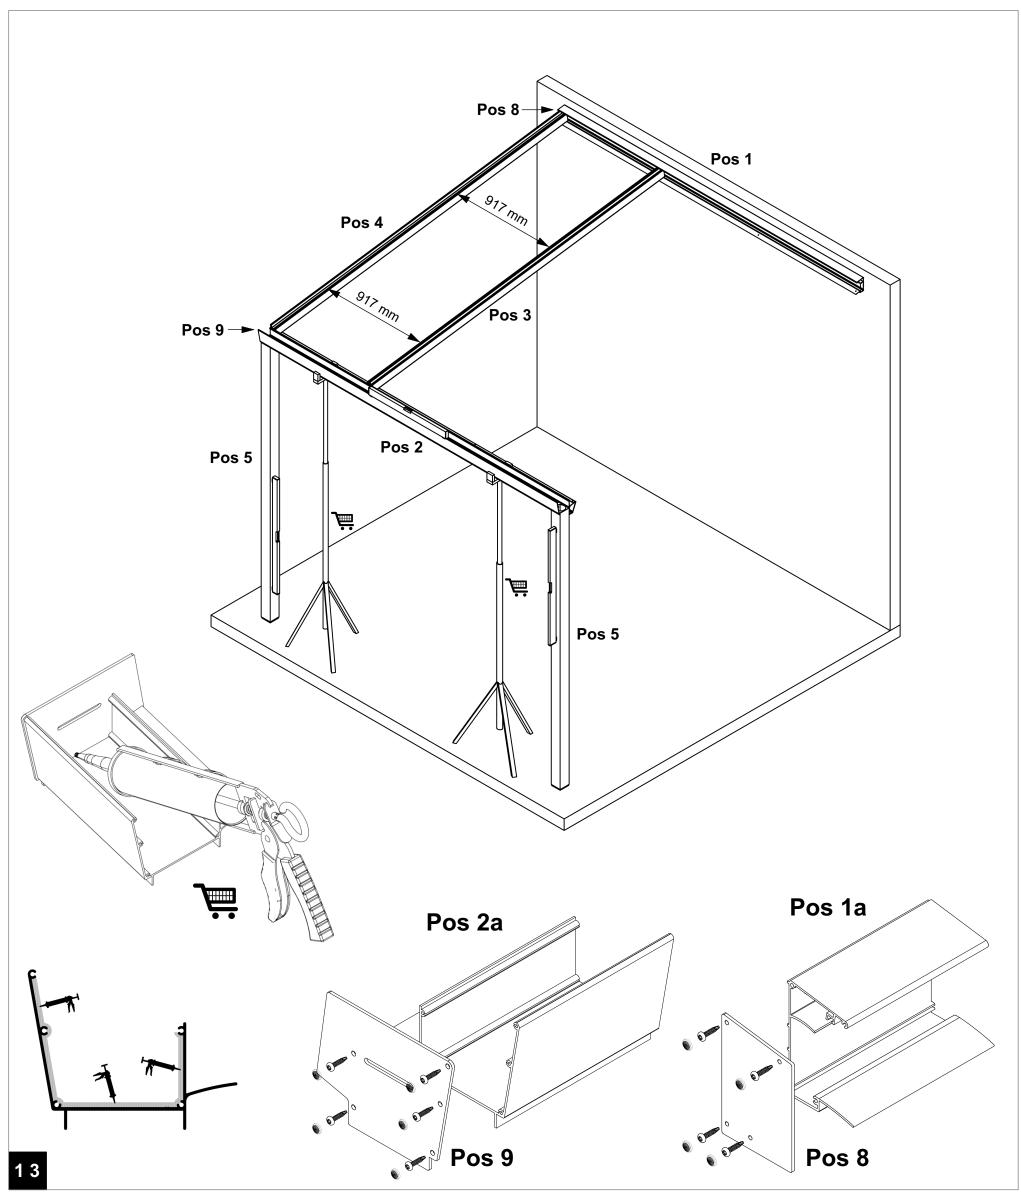

Drill the Gutter profiles according to the above dimensions and Details

Drill the Gutter reinforcement profile according to the above Details and dimensions

Drill the Wall profiles according to the above dimensions and Details shown in step 4

Drill the Wall profiles according to the above Details and Dimensions as shown in step 3

Drill the Post according to the above Detail and Dimensions and cut them to size if mounting on the floor! When mounting the Posts in the ground, do not shorten posts!!

Drill the Angle Plates as shown in above Details

Stick Anti Dust Tape over the end of the Polycarbonate which is at the top of the veranda! Stick Anti Condensation Tape over the end of the Polycarbonate which is at the bottom of the veranda! Press the Condensation Profile over the Anti Condensation Tape!

Assemble the first part of the Gutter and assemble the first Side support!

Advice: preferably use acrow props for temporary support!

Glue the Gutter connector into the first Gutter section, thoroughly degrease them both beforehand!

Mount the End plates to the left end of the Gutter and the Wall profiles!

Assemble the first intermediate support (cut to size), check again to ensure everything is still straight, square and level! Thoroughly seal the Gutter and End plate connection to ensure it is watertight!

Advice: Place the first Polycarbonate sheet in the first section, this sheet ensures that the roof surface stays square!

Fix the 2nd intermediate support(cut to size)!

Slide the 3rd post over the U bracket and keep it 10 mm from the floor due to drainage! Use 7 mm shims to temporarily keep the posts up and screw the posts to the U bracket!

Slide the 2nd part of the Gutter over the Gutter connector until it is tight against the 1st part of the Gutter and install it!

Attach the right Support!
Seal the Gutter connector as shown in Details above!