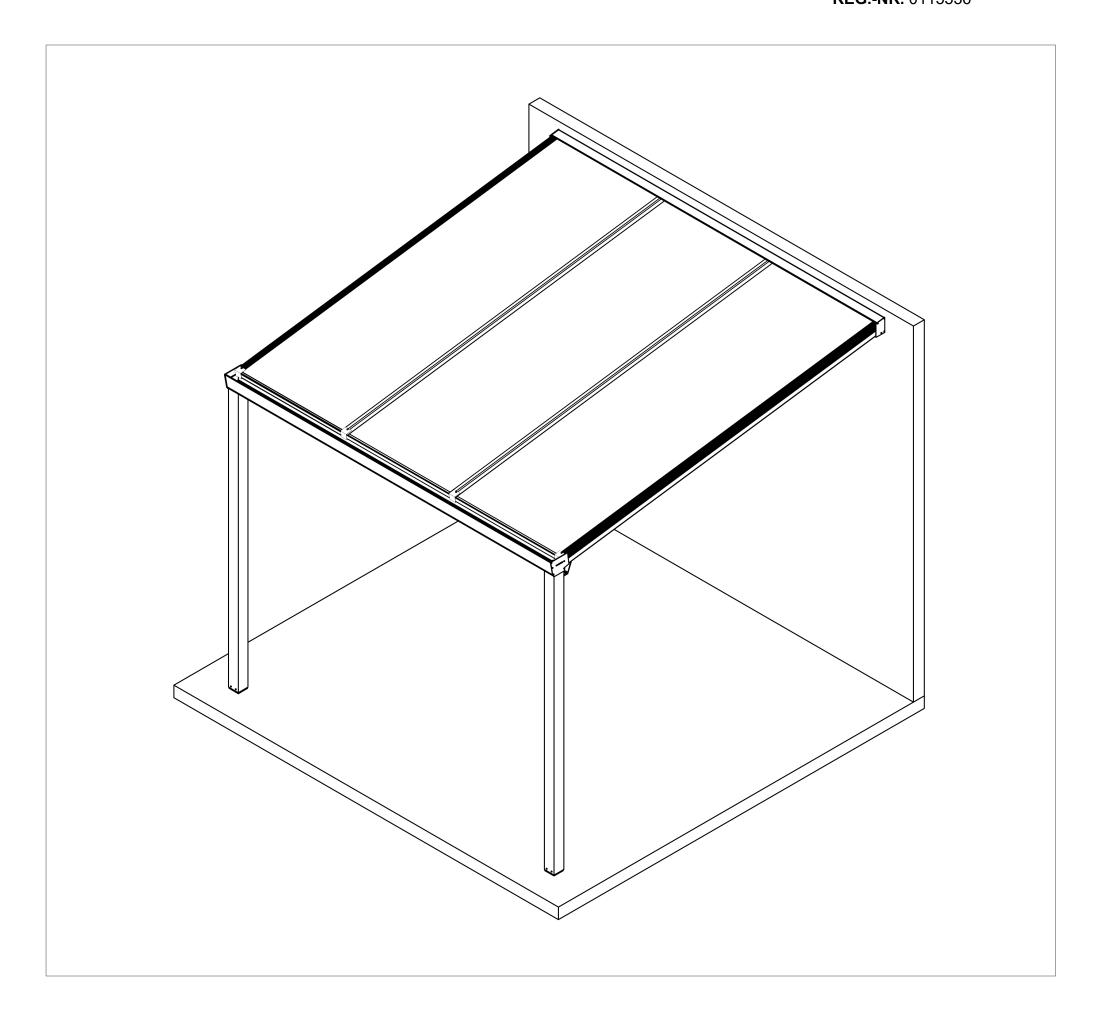

# **EN** - Assembly Instructions

With gutter reinforcement profile and poles at the end of the gutter

**DIN EN** 1090-1 2012 **REG.-NR.** 0115536

#### **Product Description:**

The veranda may only be used to cover a terrace. Any use, other than defined here, is seen as unintended use.

The manufacturer cannot be held responsible for any (consequential) damage caused by unintended, improper or unwise use.