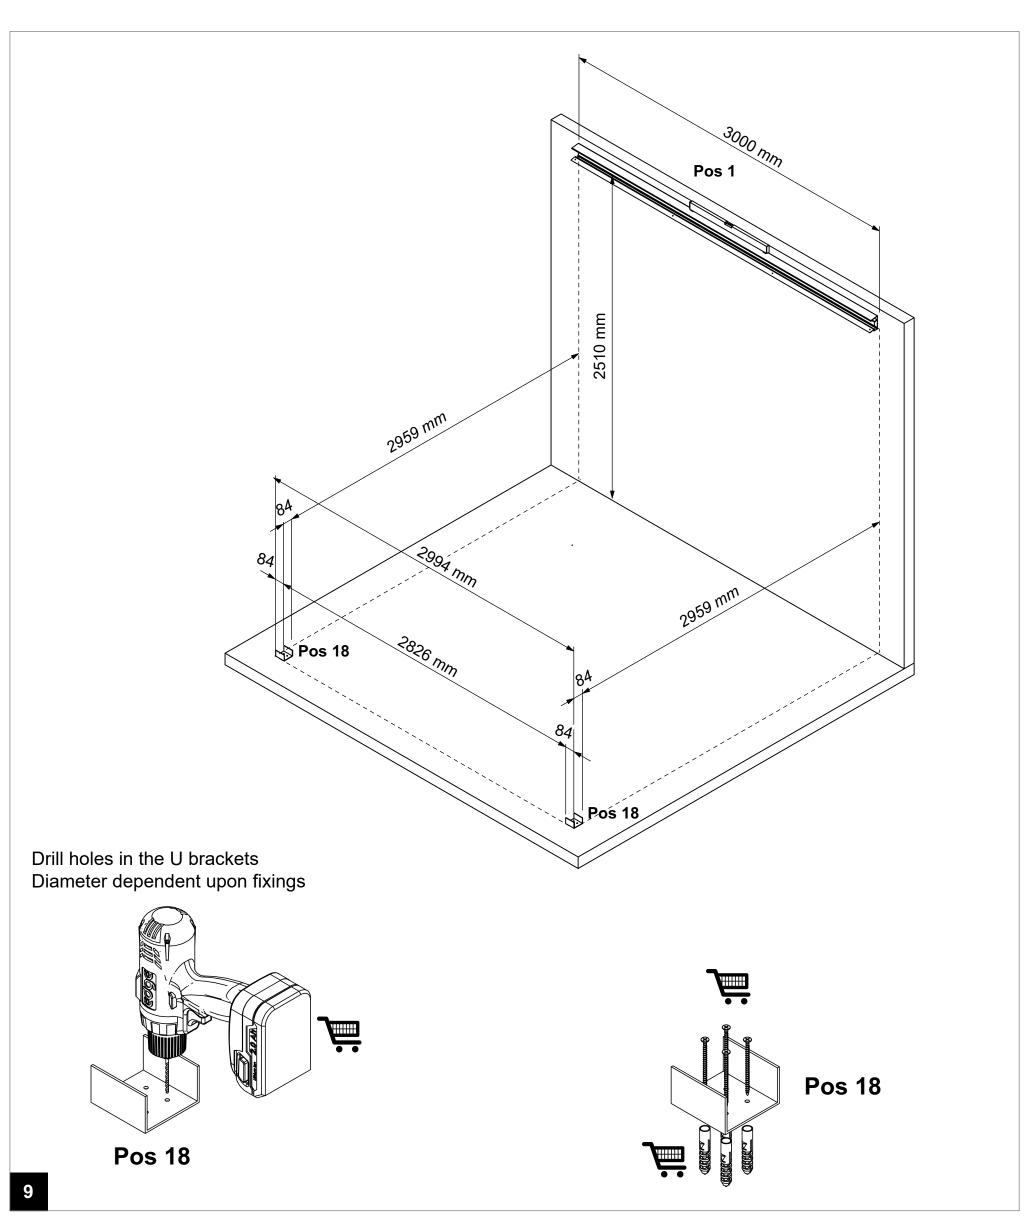

Note that the protective UV film of the Polycarbonate sheets should be on the outside!

Do not remove the protective film until the complete veranda is finished !!!

Attach the U-elements to the floor and the 1st part of the Wall profile according to the above dimensions! Floor and wall fixings are NOT included, they must be purchased separately because each situation requires different fixings and depends on the substrate or construction to which it needs to be affixed. Always seek advice from a specialist building supplier about what is required in your particular situation and only use stainless steel fixings!

Mount the 2nd part of the Wall profile level on the wall! Check the squareness of the veranda with the diagonal measurements!

Slide the first 2 posts over the U brackets and keep them 10 mm from the floor due to drainage! Use 7 mm shims to temporarily keep the posts up and screw the posts to the U brackets! Pull the Rubber into the Wall profile!