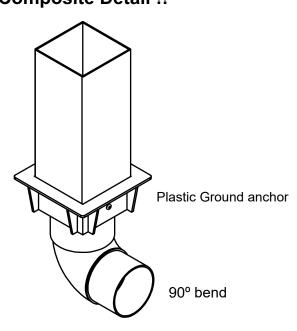

roof rails so that they are mounted as relaxed as possible to prevent shrinkage due to solar heat!

Then cut the Cover seals at the bottom of the Gutter to size!



Fix the Angle plates with 4.2x32 screws!
Place the supplied screw covers on all screws!



Remove the protective film from the Polycarbonate sheets and dispose of separately and responsibly! Recycling materials helps to conserve natural resources, so separate your waste as much as possible and don't place it in household waste!



# **ALTERNATIVE GROUND FIXING and WATER DRAINAGE**

by means of Plastic Ground Anchors, OPTIONALLY AVAILABLE from your Easy Edition Dealer !!!



## Plastic Ground anchors with Rainwater discharge connection

As an Additional Option available from your Easy Edition Dealer !!



# Composite Detail !!



**22**