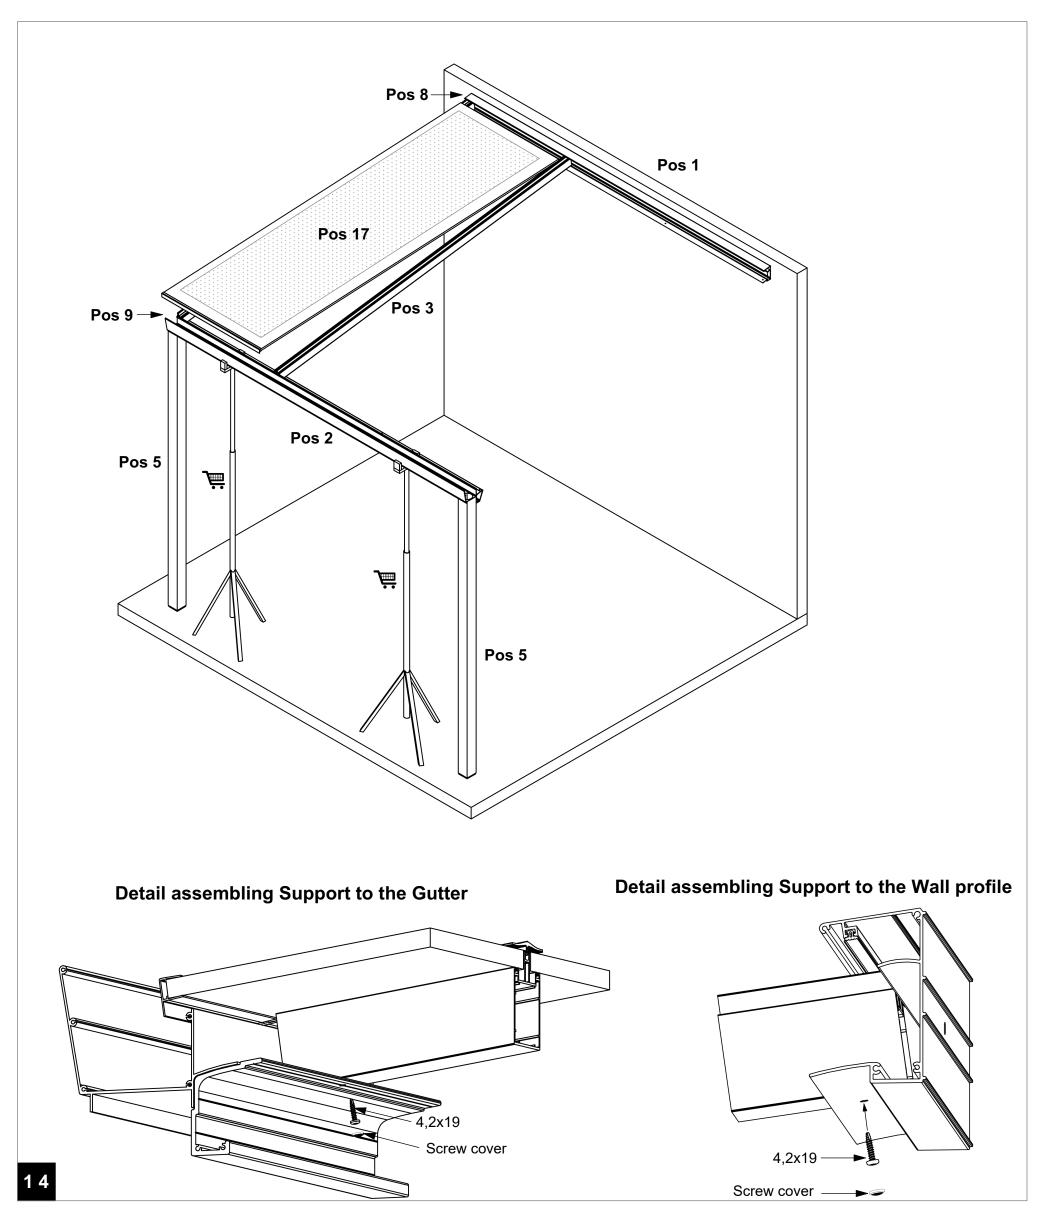

Mount the End plates to the left end of the Gutter and the Wall profiles!

Assemble the first intermediate support (cut to size), check again to ensure everything is still straight, square and level! Thoroughly seal the Gutter and End plate connection to ensure it is watertight!

Slide the 2nd part of the Gutter over the Gutter connector until it is tight against the 1st part of the Gutter and install it!

Attach the right Support!
Seal the Gutter connector as shown in Details above!

Assemble the remaining intermediate Supports according to the setting out shown above! Mount the End plates to the right end of the Gutter and the Wall profiles!

Install the Leaf trap!

Install the remaining Polycarbonate roofing sheets and fit the rubber cover seals!